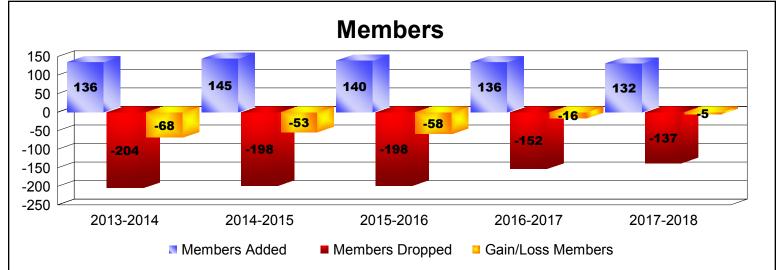

District 108IA3 As of June 2018 Cumulative

| Year      | New<br>Clubs | Dropped<br>Clubs | Gain/<br>Loss<br>Clubs | New<br>Members | Charter<br>Members | Reinstate<br>Members | Transfer<br>Members | Total<br>Member<br>Added | Total<br>Members<br>Dropped | Gain/<br>Loss<br>Members |
|-----------|--------------|------------------|------------------------|----------------|--------------------|----------------------|---------------------|--------------------------|-----------------------------|--------------------------|
| 2013-2014 | 0            | 0                | 0                      | 117            | 0                  | 3                    | 16                  | 136                      | -204                        | -68                      |
| 2014-2015 | 0            | -1               | -1                     | 110            | 10                 | 9                    | 16                  | 145                      | -198                        | -53                      |
| 2015-2016 | 0            | 0                | 0                      | 122            | 0                  | 7                    | 11                  | 140                      | -198                        | -58                      |
| 2016-2017 | 0            | 0                | 0                      | 121            | 0                  | 2                    | 13                  | 136                      | -152                        | -16                      |
| 2017-2018 | 0            | 0                | 0                      | 122            | 0                  | 6                    | 4                   | 132                      | -137                        | -5                       |
| Average   | 0            | 0                | 0                      | 118            | 2                  | 5                    | 12                  | 138                      | -178                        | -40                      |