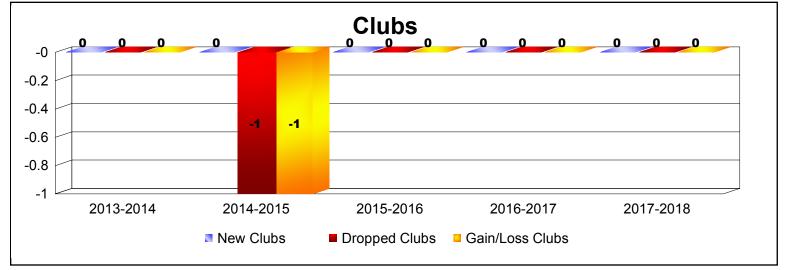

District 108IA3 As of June 2018 Cumulative

| Year      | New<br>Clubs | Dropped<br>Clubs | Gain/<br>Loss<br>Clubs | New<br>Members | Charter<br>Members | Reinstate<br>Members | Transfer<br>Members | Total<br>Member<br>Added | Total<br>Members<br>Dropped | Gain/<br>Loss<br>Members |
|-----------|--------------|------------------|------------------------|----------------|--------------------|----------------------|---------------------|--------------------------|-----------------------------|--------------------------|
| 2013-2014 | 0            | 0                | 0                      | 117            | 0                  | 3                    | 16                  | 136                      | -204                        | -68                      |
| 2014-2015 | 0            | -1               | -1                     | 110            | 10                 | 9                    | 16                  | 145                      | -198                        | -53                      |
| 2015-2016 | 0            | 0                | 0                      | 122            | 0                  | 7                    | 11                  | 140                      | -198                        | -58                      |
| 2016-2017 | 0            | 0                | 0                      | 121            | 0                  | 2                    | 13                  | 136                      | -152                        | -16                      |
| 2017-2018 | 0            | 0                | 0                      | 122            | 0                  | 6                    | 4                   | 132                      | -137                        | -5                       |
| Average   | 0            | 0                | 0                      | 118            | 2                  | 5                    | 12                  | 138                      | -178                        | -40                      |